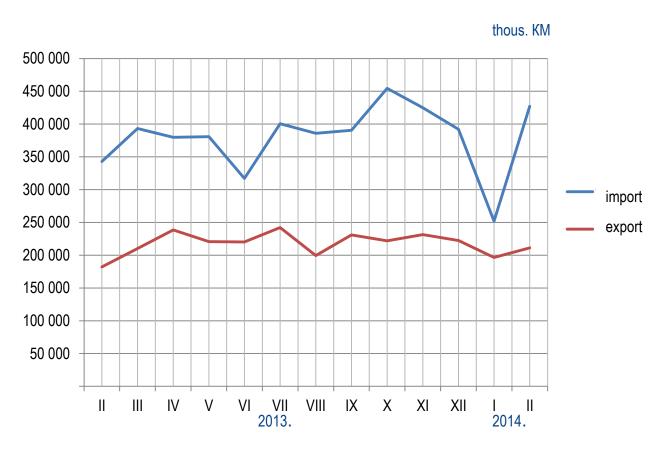

# EXPORT **408 million KM** IMPORT **679 million KM**

Coverage of import with export 60.1%

Graph2. Export and import by month