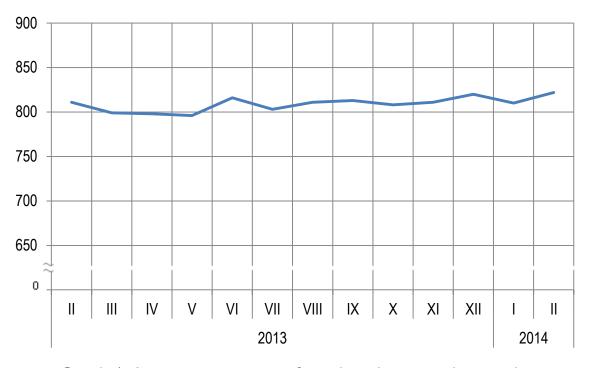

# PRESS CONFERENCE

Radmila Čičković, PhD,

Republika Srpska Institute of Statistics, Director General

- Average monthly net wage 822 KM
- Average monthly gross wage 1,333 KM

Graph 1. Average net wages of employed persons by month