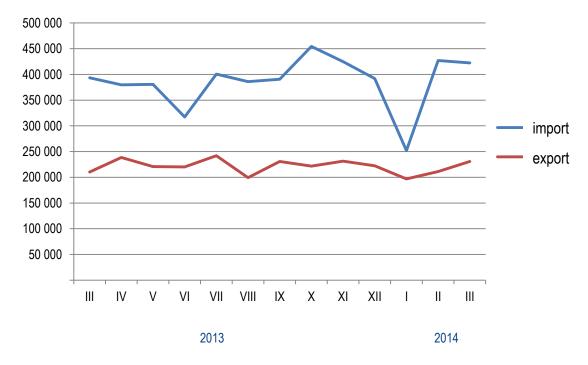

### **JANUARY - MARCH 2014**

Volume of external trade of Republika Srpska 1 billion and 740 million KM

EXPORT 639 million KM IMPORT 1 billion and 101 million KM

• Coverage of import with export **58.0%** 

#### EXTERNAL TRADE STATISTICS

Graph 2. Export and import by month