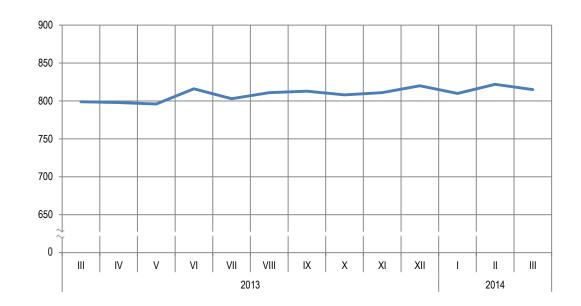

## • Increase in GDP 2.0%

- Average monthly net wage 815 KM
- Average monthly gross wage 1,316 KM

#### LABOUR STATISTICS

КΜ

Graph 1. Average net wages of employed persons by month

Republika Srpska Institute of Statistics

- Monthly inflation **0.0%**
- Annual inflation (March 2014/March 2013) -1.7%

Republika Srpska Institute of Statistics